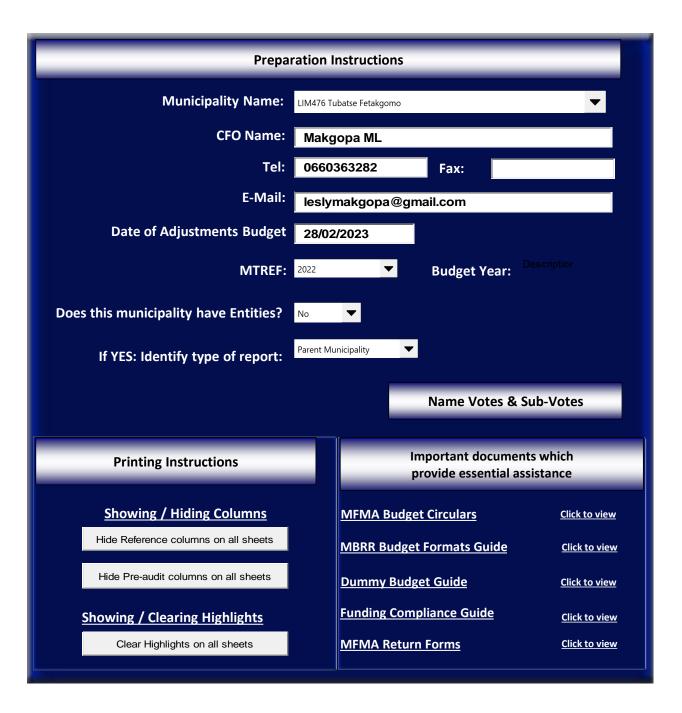

| LIM476 Tubatse Fetal                                                                                                                                           | gomo - Contact Information    |                                                                                                                                                        |                                                          |
|----------------------------------------------------------------------------------------------------------------------------------------------------------------|-------------------------------|--------------------------------------------------------------------------------------------------------------------------------------------------------|----------------------------------------------------------|
| A. GENERAL INFORMATIO                                                                                                                                          | N                             |                                                                                                                                                        |                                                          |
| Municipality                                                                                                                                                   | LIM476 Tubatse Fetakgomo      | Set name on 'Instructions                                                                                                                              | ' sheet                                                  |
| Grade                                                                                                                                                          |                               | 1 Grade in terms of the Remuner                                                                                                                        | ation of Public Office Bearers Act.                      |
| Province                                                                                                                                                       | LIM LIMPOPO                   |                                                                                                                                                        |                                                          |
| Web Address                                                                                                                                                    | www.fgtm.gov.za               |                                                                                                                                                        |                                                          |
| e-mail Address                                                                                                                                                 |                               |                                                                                                                                                        |                                                          |
|                                                                                                                                                                |                               |                                                                                                                                                        |                                                          |
| B. CONTACT INFORMATIO                                                                                                                                          | N                             |                                                                                                                                                        |                                                          |
| Postal address:                                                                                                                                                |                               |                                                                                                                                                        |                                                          |
| P.O. Box                                                                                                                                                       | P.O Box 206                   |                                                                                                                                                        |                                                          |
| City / Town                                                                                                                                                    | Burgersfort                   |                                                                                                                                                        |                                                          |
| Postal Code                                                                                                                                                    | 1150                          |                                                                                                                                                        |                                                          |
| Street address                                                                                                                                                 |                               |                                                                                                                                                        |                                                          |
| Building                                                                                                                                                       | 1kastania street              |                                                                                                                                                        |                                                          |
| Street No. & Name                                                                                                                                              | Burgersfort                   |                                                                                                                                                        |                                                          |
| City / Town                                                                                                                                                    | 1150                          |                                                                                                                                                        |                                                          |
| Postal Code                                                                                                                                                    |                               |                                                                                                                                                        |                                                          |
| General Contacts                                                                                                                                               |                               |                                                                                                                                                        |                                                          |
| Telephone number                                                                                                                                               | 0132311000                    |                                                                                                                                                        |                                                          |
| Fax number                                                                                                                                                     |                               |                                                                                                                                                        |                                                          |
| C. POLITICAL LEADERSH                                                                                                                                          | IID                           |                                                                                                                                                        |                                                          |
| C. POLITICAL LEADERSH<br>Speaker:                                                                                                                              | IP                            | Secretary/PA to the Spe                                                                                                                                | a kay                                                    |
| ID Number                                                                                                                                                      | Mrs                           | ID Number                                                                                                                                              | Mrs                                                      |
| Title                                                                                                                                                          | Phala NT                      | Title                                                                                                                                                  | Matjie LM                                                |
| Name                                                                                                                                                           |                               | Name                                                                                                                                                   |                                                          |
| Telephone number                                                                                                                                               |                               | Telephone number                                                                                                                                       | 783 012 340                                              |
| Cell number                                                                                                                                                    |                               | Cell number                                                                                                                                            | 703 012 340                                              |
| Fax number                                                                                                                                                     |                               | Fax number                                                                                                                                             | Immatjie@ftIm.gov.za                                     |
| E-mail address                                                                                                                                                 |                               | E-mail address                                                                                                                                         | ininagie@itin.gov.za                                     |
|                                                                                                                                                                |                               |                                                                                                                                                        |                                                          |
| Mayor/Executive Mayor                                                                                                                                          |                               | Secretary/PA to the May                                                                                                                                | vor/Executive Mayor:                                     |
| D Number                                                                                                                                                       | Mr                            | ID Number                                                                                                                                              | 740626 0676 087                                          |
| Title                                                                                                                                                          | Eddie Maila                   | Title                                                                                                                                                  | Mrs                                                      |
| Name                                                                                                                                                           |                               | Name                                                                                                                                                   | Mabela Pogoti Emly                                       |
| Telephone number                                                                                                                                               |                               | Telephone number                                                                                                                                       | 132 311 102                                              |
| Cell number                                                                                                                                                    |                               | Cell number                                                                                                                                            | 783 012 340                                              |
| Fax number                                                                                                                                                     |                               | Fax number                                                                                                                                             |                                                          |
| E-mail address                                                                                                                                                 |                               | E-mail address                                                                                                                                         | mabelape@tubatse.gov.za                                  |
|                                                                                                                                                                |                               |                                                                                                                                                        |                                                          |
| Deputy Mayor/Executive                                                                                                                                         | a Mayor:                      | Secretary/PA to the Der                                                                                                                                | outy Mayor/Executive Mayor:                              |
|                                                                                                                                                                | e Mayor:                      |                                                                                                                                                        | outy Mayor/Executive Mayor:                              |
| D Number                                                                                                                                                       | e Mayor:                      | ID Number                                                                                                                                              | outy Mayor/Executive Mayor:                              |
| D Number<br>Title                                                                                                                                              | e Mayor:                      | ID Number<br>Title                                                                                                                                     | buty Mayor/Executive Mayor:                              |
| ID Number<br>Title<br>Name                                                                                                                                     | e Mayor:                      | ID Number<br>Title<br>Name                                                                                                                             | buty Mayor/Executive Mayor:                              |
| D Number<br>Title<br>Name<br>Telephone number                                                                                                                  | e Mayor:                      | ID Number<br>Title<br>Name<br>Telephone number                                                                                                         | outy Mayor/Executive Mayor:                              |
| ID Number<br>Title<br>Name<br>Telephone number<br>Cell number                                                                                                  | e Mayor:                      | ID Number<br>Title<br>Name<br>Telephone number<br>Cell number                                                                                          | outy Mayor/Executive Mayor:                              |
| Deputy Mayor/Executiv<br>ID Number<br>Title<br>Name<br>Telephone number<br>Cell number<br>Fax number<br>E-mail address                                         | e Mayor:                      | ID Number<br>Title<br>Name<br>Telephone number                                                                                                         | outy Mayor/Executive Mayor:                              |
| D Number<br>Title<br>Name<br>Telephone number<br>Cell number<br>Fax number<br>E-mail address                                                                   |                               | ID Number<br>Title<br>Name<br>Telephone number<br>Cell number<br>Fax number                                                                            | outy Mayor/Executive Mayor:                              |
| D Number<br>Title<br>Vame<br>Telephone number<br>Cell number<br>Fax number<br>E-mail address<br>D. MANAGEMENT LEADE                                            |                               | ID Number<br>Title<br>Name<br>Telephone number<br>Cell number<br>Fax number<br>E-mail address                                                          |                                                          |
| D Number<br>Fitte<br>Vame<br>Cell number<br>Eax number<br>E-mail address<br>D. MANAGEMENT LEADE<br>Municipal Manager:                                          | RSHIP                         | ID Number<br>Title<br>Name<br>Telephone number<br>Cell number<br>Fax number<br>E-mail address<br>Secretary/PA to the Mu                                | nicipal Manager:                                         |
| D Number<br>Title<br>Vame<br>Cell number<br>Eax number<br>E-mail address<br>D. MANAGEMENT LEADE<br>Municipal Manager:<br>D Number                              | RSHIP<br>80006266055085       | ID Number<br>Title<br>Name<br>Telephone number<br>Cell number<br>Fax number<br>E-mail address<br>Secretary/PA to the Mun<br>ID Number                  | nicipal Manager:<br>791218 0477 084                      |
| D Number<br>Title<br>Vame<br>Telephone number<br>Cell number<br>Fax number<br>E-mail address<br>D. MANAGEMENT LEADE<br>Municipal Manager:<br>D Number<br>Title | RSHIP<br>80006266055085<br>Mr | ID Number<br>Title<br>Name<br>Telephone number<br>Cell number<br>Fax number<br>E-mail address<br>Secretary/PA to the Mun<br>ID Number<br>Title         | nicipal Manager:<br>791218 0477 084<br>Mrs               |
| D Number<br>Title<br>Vame<br>Cell number<br>Eax number<br>E-mail address<br>D. MANAGEMENT LEADE<br>Municipal Manager:<br>D Number<br>Title<br>Vame             | RSHIP<br>80006266055085       | ID Number<br>Title<br>Name<br>Telephone number<br>Cell number<br>Fax number<br>E-mail address<br>Secretary/PA to the Mun<br>ID Number<br>Title<br>Name | nicipal Manager:<br>791218 0477 084<br>Mrs<br>Ndlovu R E |
| D Number<br>Title<br>Name<br>Telephone number<br>Cell number<br>Fax number                                                                                     | RSHIP<br>80006266055085<br>Mr | ID Number<br>Title<br>Name<br>Telephone number<br>Cell number<br>Fax number<br>E-mail address<br>Secretary/PA to the Mun<br>ID Number<br>Title         | nicipal Manager:<br>791218 0477 084<br>Mrs               |